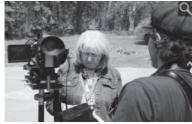

## King documentary to premiere Feb. 20 at Country Day School

By David Anderson

Director Mark Magro is seen here with Elaine Robertson, of the King Heritage Committee Photos by Tom Panasiak

King Township is to get the motion picture treatment, as its very own documentary will be screened at The Country Day School Feb. 20.

Mark Magro is seen here going over a scene for the King documentary.

"They became more mature and confident," Robertson said.

"After the film, while engaging in discussion with them, the questions and answers they were giving really made me feel like I was dealing with adults," Magro added.